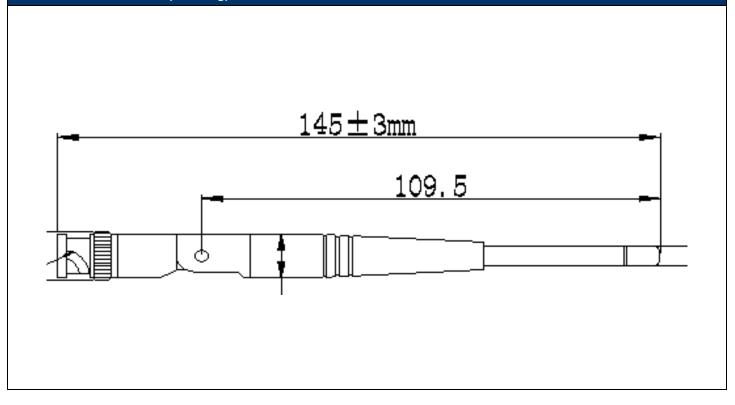

## 2.4 GHz Wi-Fi Stubby Antenna

Note: This is a physical drawing of the actual Antenna.

| Mechanical / Environmental Properties |                                    |
|---------------------------------------|------------------------------------|
| Antenna Dimensions                    | 5.7" Height (145mm)                |
| Antenna Color                         | Black                              |
| Connector                             | BNC Male                           |
| Antenna Radome                        | Plastic                            |
| Operating / Storage Temperature       | $-40^{\circ}$ C to $+90^{\circ}$ C |
| Environmental                         | Meets standards for UL 94V-0       |
| Hazardous Materials                   | RoHS Compliant                     |