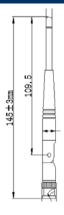

## 2.4 GHz Wi-Fi Stubby Antenna

Note: This is a physical drawing of the actual Antenna.

| Mechanical / Environmental Properties |                                    |
|---------------------------------------|------------------------------------|
| Antenna Dimensions                    | 5.7" Height (145mm)                |
| Antenna Color                         | Black                              |
| Connector                             | BNC Male                           |
| Antenna Radome                        | Plastic                            |
| Operating / Storage Temperature       | $-40^{\circ}$ C to $+90^{\circ}$ C |
| Environmental                         | Meets standards for UL 94V-0       |
| Hazardous Materials                   | RoHS Compliant                     |